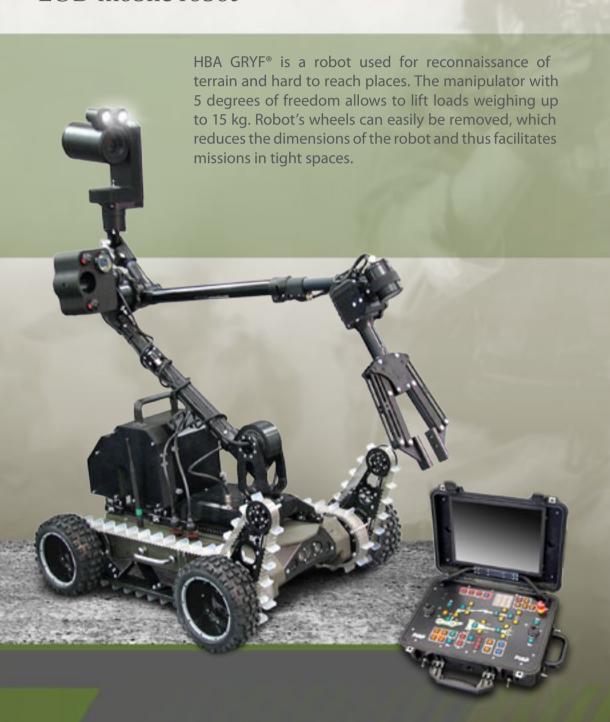

## HBA GRYF®

**EOD** mobile robot

Owing to the applied drives, the robot smoothly overcomes uneven terrain and obstacles up to an angle of 45°. The robot is characterised by excellent manoeuvrability. Low weight makes it easy to transport and carry the robot, and its modular design allows for quick and easy change of additional equipment.

## Technical data:

| recriffical data.                                                                                                             |                                                                                                                                                          |
|-------------------------------------------------------------------------------------------------------------------------------|----------------------------------------------------------------------------------------------------------------------------------------------------------|
| Dimensions of the mobile base with extended front flippers and manipulator and main camera mounted (length x width x height): | 90 x 59 x 51 cm                                                                                                                                          |
| Approximate total weight of the robot with manipulator, camera head and battery                                               | 38 kg                                                                                                                                                    |
| Maximum speed of the robot (without accessories):                                                                             | up to 8 km/h                                                                                                                                             |
| Maximum radio transmission range in open area:                                                                                | 800 m                                                                                                                                                    |
| Maximum lift capacity close-in at the front / fully extended at the front:                                                    | 15 kg / 5 kg                                                                                                                                             |
| Manipulator reach:                                                                                                            | vertically: 220 cm - from the ground 235 cm - leaning on the flippers horizontally: 150 cm - from the edge of the tracks 190 cm - from the rotation axis |
| Operating time from fully charged battery:                                                                                    | approximately 2 h, possibility of quick battery replacement                                                                                              |